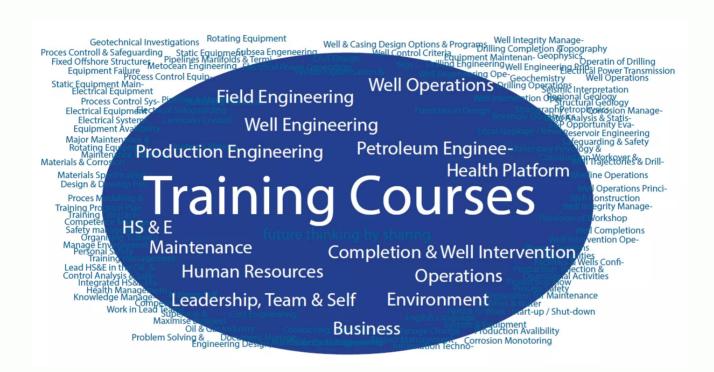

### **TRAINING**

Crew4Energy offers various training methods to develop your employees; you can select from one of the tried and tested Training Courses, our On-the-Job Training, our Practical Training, our Distance Learning Program, or our Simulator Training.